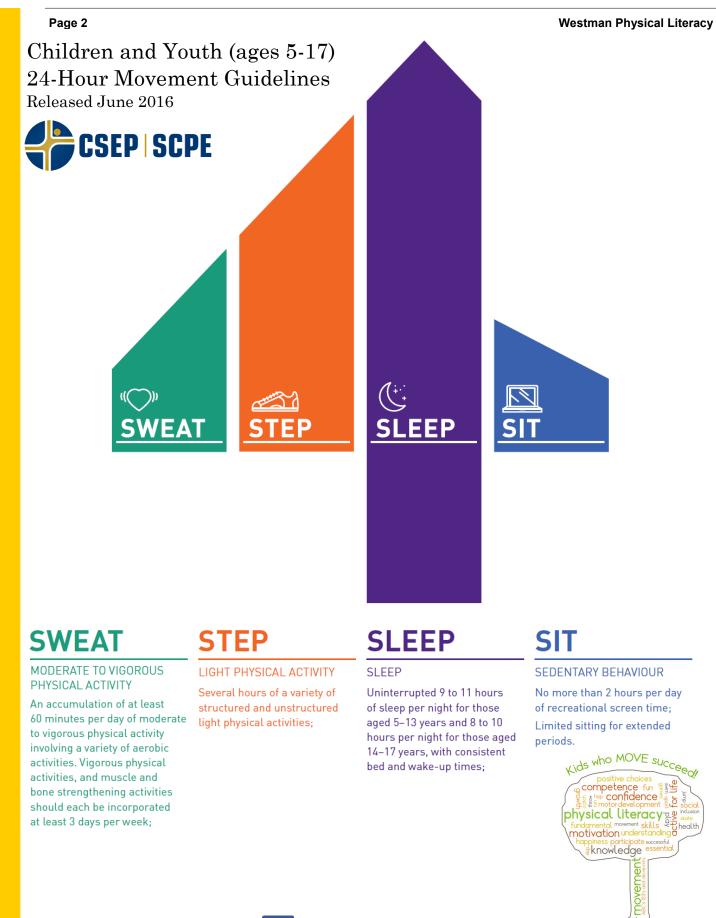

### **Canadian 24-Hour Movement** Guidelines for the Early Years (0-4 years)

For healthy growth and development, infants, toddlers, and preschoolers should achieve the recommended balance of physical activity, high-quality sedentary behaviour, and sufficient sleep.

#### A healthy 24 hours includes:

preserving sufficient sleep, can provide greater health benefits.

#### For full guidelines for infants, toddlers and preschoolers, visit the Canadian Society for Exercise Physiology (CSEP) website!